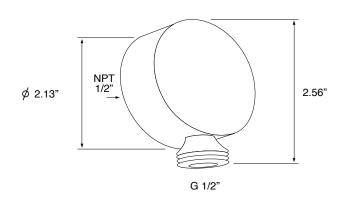

## MATTE BLACK SHOWER SYSTEM WITH 10" RAIN SHOWER **HEAD AND HAND SHOWER SPECIFICATIONS**



**Features** 

Solid brass rough-in valve included.

10" rain shower head.

2-way concealed diverter (2 water outlets).

Pressure balance cartridge.

Ceramic disc technology.

Sleek hand shower.

Hand shower mounting bracket included.

1/2" NPT inlets and outlets (compatible with US plumbing connections)

Wall mounted installation.

16" shower arm with flange.

10" rain shower head.

2-way shower diverter with rough-in valve.







All dimensions and specifications are nominal and may vary. Use actual products for accuracy in critical situations.



# Fontana Showers -

#### **Shower Mixer**



Outlet NPT 1/2"





#### **Hand Shower**



### **Water Connection**



#### **Shower Bracket**