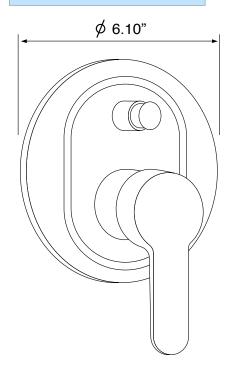

## MATTE BLACK SHOWER SYSTEM WITH 10" RAIN SHOWER **HEAD AND HAND SHOWER SPECIFICATIONS**



**Features** 

Solid brass rough-in valve included.

10" rain shower head.

2-way concealed diverter (2 water outlets).

Pressure balance cartridge.

Ceramic disc technology.

Sleek hand shower.

Hand shower mounting bracket included.

1/2" NPT inlets and outlets (compatible with US plumbing connections)

Wall mounted installation.

16" shower arm with flange.

10" rain shower head.

2-way shower diverter with rough-in valve.







All dimensions and specifications are nominal and may vary. Use actual products for accuracy in critical situations.



# Fontana Showers -

#### **Shower Mixer**



Outlet NPT 1/2"





#### **Hand Shower**



### **Water Connection**



#### **Shower Bracket**