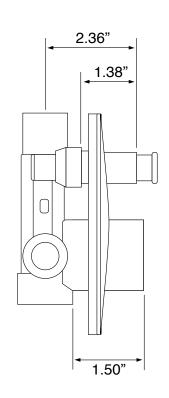

## MATTE BLACK SHOWER SYSTEM WITH 10" RAIN SHOWER **HEAD AND HAND SHOWER SPECIFICATIONS**



**Features** 

Solid brass rough-in valve included.

10" rain shower head.

2-way concealed diverter (2 water outlets).

Pressure balance cartridge.

Ceramic disc technology.

Sleek hand shower.

Hand shower mounting bracket included.

1/2" NPT inlets and outlets (compatible with US plumbing connections)

Wall mounted installation.

16" shower arm with flange.

10" rain shower head.

2-way shower diverter with rough-in valve.







All dimensions and specifications are nominal and may vary. Use actual products for accuracy in critical situations.



# Fontana Showers -

#### **Shower Mixer**



Outlet NPT 1/2"





#### **Hand Shower**



### **Water Connection**



#### **Shower Bracket**