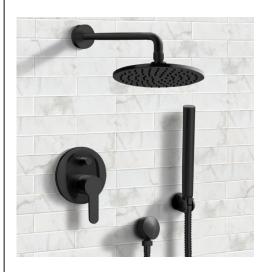

## MATTE BLACK SHOWER SYSTEM WITH 10" RAIN SHOWER **HEAD AND HAND SHOWER SPECIFICATIONS**

**Features** 

Solid brass rough-in valve included.

10" rain shower head.

2-way concealed diverter (2 water outlets).

Pressure balance cartridge.

Ceramic disc technology.

Sleek hand shower.

Hand shower mounting bracket included.

1/2" NPT inlets and outlets (compatible with US plumbing connections)

Wall mounted installation.

16" shower arm with flange.

10" rain shower head.

2-way shower diverter with rough-in valve.

All dimensions and specifications are nominal and may vary. Use actual products for accuracy in critical situations.