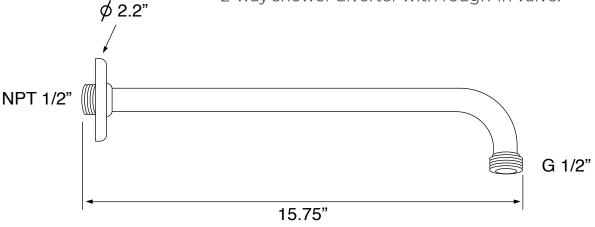

16" shower arm with flange.

10" rain shower head.

2-way shower diverter with rough-in valve.

All dimensions and specifications are nominal and may vary. Use actual products for accuracy in critical situations.

#### **Shower Bracket**