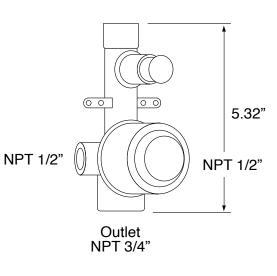

## MATTE BLACK SHOWER SYSTEM WITH 10" RAIN SHOWER **HEAD AND HAND SHOWER SPECIFICATIONS**



**Features** 

Solid brass rough-in valve included.

10" rain shower head.

2-way concealed diverter (2 water outlets).

Pressure balance cartridge.

Ceramic disc technology.

Sleek hand shower.

Hand shower mounting bracket included.

1/2" NPT inlets and outlets (compatible with US plumbing connections)

Wall mounted installation.

16" shower arm with flange.

10" rain shower head.

2-way shower diverter with rough-in valve.







All dimensions and specifications are nominal and may vary. Use actual products for accuracy in critical situations.



# Fontana Showers -

#### **Shower Mixer**



Outlet NPT 1/2"





#### **Hand Shower**



### **Water Connection**



#### **Shower Bracket**