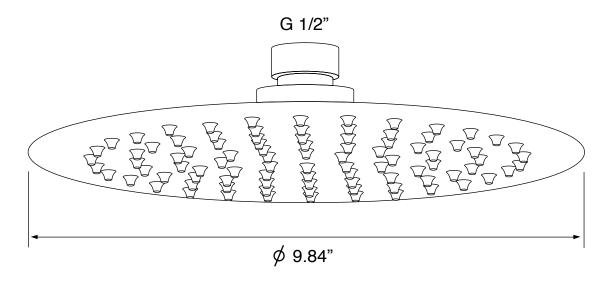

## MATTE BLACK SHOWER SYSTEM WITH 10" RAIN SHOWER **HEAD AND HAND SHOWER SPECIFICATIONS**

**Features** 

Solid brass rough-in valve included.

10" rain shower head.

2-way concealed diverter (2 water outlets).

16" shower arm with flange.

10" rain shower head.

2-way shower diverter with rough-in valve.

All dimensions and specifications are nominal and may vary. Use actual products for accuracy in critical situations.