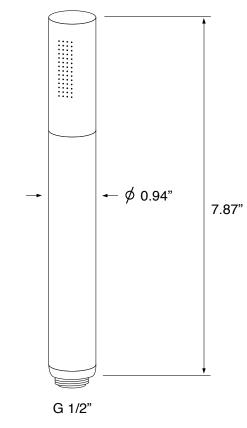

## MATTE BLACK SHOWER SYSTEM WITH 10" RAIN SHOWER **HEAD AND HAND SHOWER SPECIFICATIONS**



**Features** 

Solid brass rough-in valve included.

10" rain shower head.

2-way concealed diverter (2 water outlets).

Pressure balance cartridge.

Ceramic disc technology.

Sleek hand shower.

Hand shower mounting bracket included.

1/2" NPT inlets and outlets (compatible with US plumbing connections)

Wall mounted installation.

16" shower arm with flange.

10" rain shower head.

2-way shower diverter with rough-in valve.







All dimensions and specifications are nominal and may vary. Use actual products for accuracy in critical situations.



# Fontana Showers -

#### **Shower Mixer**



Outlet NPT 1/2"





#### **Hand Shower**



### **Water Connection**



#### **Shower Bracket**